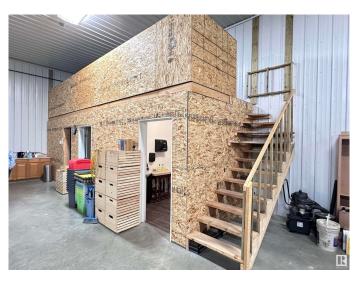

## \$380,000

0 Bedroom, 0.00 Bathroom, Industrial on 0.00 Acres

None, Rural Thorhild County, AB

Own your own Business, Land & Building. 2.03 acres located in Thorhild (50 min) to Edmonton. Charming industrial property featuring a spacious, modern metal warehouse with ample parking, set against a serene, open-skied backdrop-ideal for various business ventures. 43' x 84' with four overhead doors that are 14 x 14, 2 with openers. Overhead furnace, forced-vent hot water heater and wash sink. Kitchen cupboards, 2-piece bathroom and 3 piece bathroom. 2-man doors. 2 windows with roller-shades, powered gate and chain link fence yard. The exterior/interior is metal clad and has a full drain system.