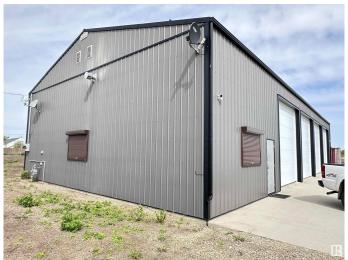

## \$380,000

0 Bedroom, 0.00 Bathroom, Industrial on 0.00 Acres

None, Rural Thorhild County, AB

Own your own Business, Land & Building. 2.03 acres located in Thorhild (50 min) to Edmonton. Charming industrial property featuring a spacious, modern metal warehouse with ample parking, set against a serene, open-skied backdrop-ideal for various business ventures. 43' x 84' with four overhead doors that are 14 x 14, 2 with openers. Overhead furnace, forced-vent hot water heater and wash sink. Kitchen cupboards, 2-piece bathroom and 3 piece bathroom. 2-man doors. 2 windows with roller-shades, powered gate and chain link fence yard. The exterior/interior is metal clad and has a full drain system.