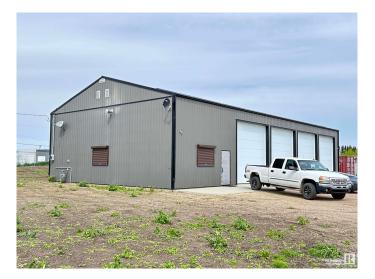

## \$380,000

0 Bedroom, 0.00 Bathroom, Industrial on 0.00 Acres

None, Rural Thorhild County, AB

Own your own Business, Land & Building. 2.03 acres located in Thorhild (50 min) to Edmonton. Charming industrial property featuring a spacious, modern metal warehouse with ample parking, set against a serene, open-skied backdrop-ideal for various business ventures. 43' x 84' with four overhead doors that are 14 x 14, 2 with openers. Overhead furnace, forced-vent hot water heater and wash sink. Kitchen cupboards, 2-piece bathroom and 3 piece bathroom. 2-man doors. 2 windows with roller-shades, powered gate and chain link fence yard. The exterior/interior is metal clad and has a full drain system.

### **Essential Information**

MLS® # E4389809 Price \$380,000

Bathrooms 0.00
Acres 0.00
Year Built 2015

Type Industrial Status Active