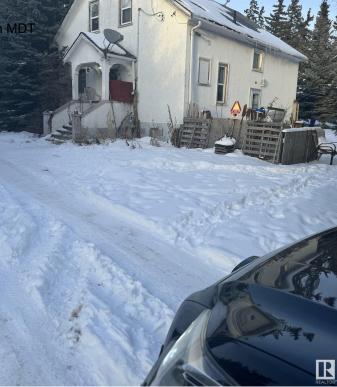

#### \$1,899,000

0 Bedroom, 0.00 Bathroom, Rural on 21.18 Acres

None, Rural Leduc County, AB

Five minutes from Edmonton International Airport, 21.18 Acres zoned Country Residential with great exposure of Airport Road. Presently generating \$4700 rental income from various residential units on the property, rented on month to month basis, plus a vacant heated shop (rented in past) also can generate another \$500/month, also a vacant Barn can be rented for horses etc, numerous possibilities of generating more rental income. Property being sold at "As-is" basis, Country residential land use zone allows potential development of this property into 7 separate Estate lots, some of them backing to a natural creek.