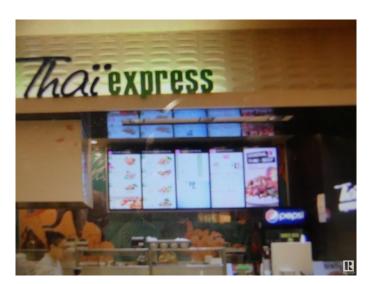

## \$398,800

0 Bedroom, 0.00 Bathroom, Business on 0.00 Acres

Summerlea, Edmonton, AB

Excellent franchise fast food in very busy shopping center in West Edmonton Mall. 10 year lease with 5 year option. About 5 years left on existing lease. Asking \$398,800.