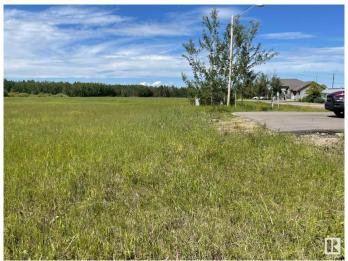

## \$180,000

0 Bedroom, 0.00 Bathroom, Land Commercial on 0.00 Acres

Country Classic, Rural Brazeau County, AB

Ready for your development - 1.8 acre lot at the corner of paved Twp Rd 500 and paved Range Road 73. Located across the street from Rocky Rapids General Store. It's land use zoning - Commercial District. Another commercial zoned lot lies directly north. It is bordered by a residential area on the west. Has power transformer.