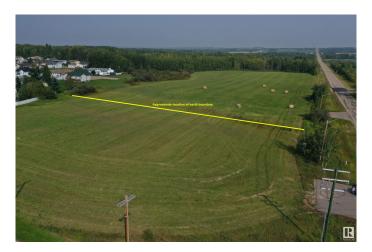

## \$180,000

0 Bedroom, 0.00 Bathroom, Land Commercial on 0.00 Acres

Country Classic, Rural Brazeau County, AB

Ready for your development - 1.8 acre lot at the corner of paved Twp Rd 500 and paved Range Road 73. Located across the street from Rocky Rapids General Store. It's land use zoning - Commercial District. Another commercial zoned lot lies directly north. It is bordered by a residential area on the west. Has power transformer.