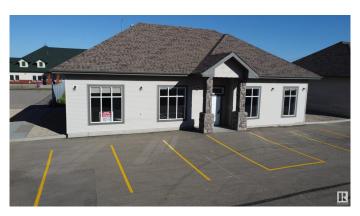

## \$575,000

0 Bedroom, 0.00 Bathroom, Retail on 0.00 Acres

Chaleureuse Business Park, Beaumont, AB

Own or lease your own building today. 1948 sq ft main floor in Magasin Business Park. Each building has its own title within a bare land condo. Built to accommodate a variety of users such as medical, legal, retail, office or professionals. All wood frame construction, clear span, and framed for a 16' x 10' overhead door. Each building is individually serviced for utilities. Total of 30 parking stalls. High exposure from Hwy 625 & Magasin avenue.

### **Exterior**

Exterior Wood Frame
Construction Wood Frame