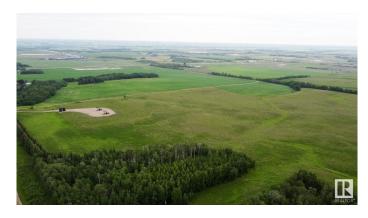

### \$329,975

0 Bedroom, 0.00 Bathroom, Rural on 39.78 Acres

None, Rural Lamont County, AB

Beautiful 40 acre parcel 1 minute south of Hwy 15 close to Lamont, Bruderheim, Fort Saskatchewan, Elk Island N.P. and Alberta's Industrial Heartland! This is the middle of 3 contiguous parcels that together total ~120 acres. All three parcels of 40 acres each are listed for sale, as separate listings. ZONED Heartland Agriculture Industrial - so permitted uses are broad, including light industrial possibilities, farming, BUILDING A DREAM HOUSE and HOBBY FARM. Hayfield is currently hayed on a bale share arrangement by informal tenancy Power pole and old service may be able to be reactivated for less money than a new service.... Beautiful land with trees, privacy, and lots of OPPORTUNITY.