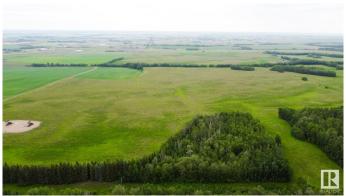

### \$329,975

0 Bedroom, 0.00 Bathroom, Rural on 39.78 Acres

None, Rural Lamont County, AB

Beautiful 40 acre parcel 1 minute south of Hwy 15 close to Lamont, Bruderheim, Fort Saskatchewan, Elk Island N.P. and Alberta's Industrial Heartland! This is the middle of 3 contiguous parcels that together total ~120 acres. All three parcels of 40 acres each are listed for sale, as separate listings. ZONED Heartland Agriculture Industrial - so permitted uses are broad, including light industrial possibilities, farming, BUILDING A DREAM HOUSE and HOBBY FARM. Hayfield is currently hayed on a bale share arrangement by informal tenancy Power pole and old service may be able to be reactivated for less money than a new service.... Beautiful land with trees, privacy, and lots of OPPORTUNITY.