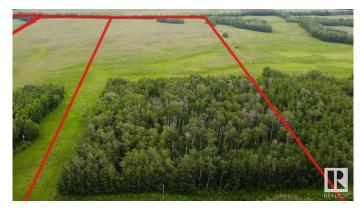

#### \$324,000

0 Bedroom, 0.00 Bathroom, Rural on 39.78 Acres

None, Rural Lamont County, AB

Beautiful 40 acre parcel 1 minute south of Hwy 15 close to Lamont, Bruderheim, Fort Saskatchewan, Elk Island N.P. and Alberta's Industrial Heartland! This is the southerly of 3 contiguous parcels that together total ~120 acres. All three parcels of 40 acres each are listed for sale - as separate listings. LOTS OF TREES AND PRIVACY ON THIS PARCEL! **ZONED Heartland Agriculture Industrial - so** permitted uses are broad, including light industrial possibilities, farming, BUILDING A DREAM HOUSE and HOBBY FARM. Hayfield is currently hayed on a bale share arrangement by informal tenancy. Lots of trees and bush on west side up against Range Road 201 - ensuring tremendous privacy on this parcel! Beautiful land with trees, privacy, and lots of OPPORTUNITY.

## Exterior

| Exterior Features | Private Setting |
|-------------------|-----------------|
| Lot Description   | 200 m X 800 m   |