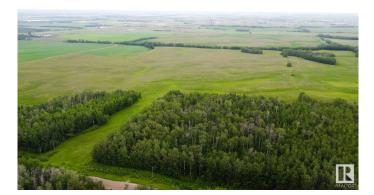

#### \$324,000

0 Bedroom, 0.00 Bathroom, Rural on 39.78 Acres

None, Rural Lamont County, AB

Beautiful 40 acre parcel 1 minute south of Hwy 15 close to Lamont, Bruderheim, Fort Saskatchewan, Elk Island N.P. and Alberta's Industrial Heartland! This is the southerly of 3 contiguous parcels that together total ~120 acres. All three parcels of 40 acres each are listed for sale - as separate listings. LOTS OF TREES AND PRIVACY ON THIS PARCEL! **ZONED Heartland Agriculture Industrial - so** permitted uses are broad, including light industrial possibilities, farming, BUILDING A DREAM HOUSE and HOBBY FARM. Hayfield is currently hayed on a bale share arrangement by informal tenancy. Lots of trees and bush on west side up against Range Road 201 - ensuring tremendous privacy on this parcel! Beautiful land with trees, privacy, and lots of OPPORTUNITY.