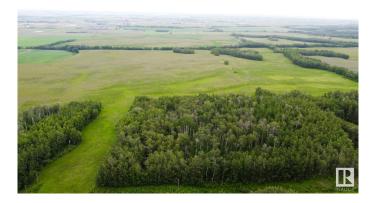

#### \$324,000

0 Bedroom, 0.00 Bathroom, Rural on 39.78 Acres

None, Rural Lamont County, AB

Beautiful 40 acre parcel 1 minute south of Hwy 15 close to Lamont, Bruderheim, Fort Saskatchewan, Elk Island N.P. and Alberta's Industrial Heartland! This is the southerly of 3 contiguous parcels that together total ~120 acres. All three parcels of 40 acres each are listed for sale - as separate listings. LOTS OF TREES AND PRIVACY ON THIS PARCEL! **ZONED Heartland Agriculture Industrial - so** permitted uses are broad, including light industrial possibilities, farming, BUILDING A DREAM HOUSE and HOBBY FARM. Hayfield is currently hayed on a bale share arrangement by informal tenancy. Lots of trees and bush on west side up against Range Road 201 - ensuring tremendous privacy on this parcel! Beautiful land with trees, privacy, and lots of OPPORTUNITY.