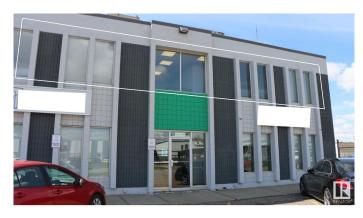

# \$0 - 202 16813 113 Avenue, Edmonton

MLS® #E4396075

#### **\$0**

0 Bedroom, 0.00 Bathroom, Office on 0.00 Acres

West Sheffield Industrial, Edmonton, AB

Fully Furnished 2nd floor office for lease. Reception area plus 5 offices, large board room, Kitchen plus storage areas. Location is accessible from 170 street making it ideal location for a growing business. Plenty of parking .