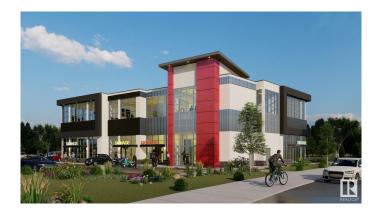

## \$0

0 Bedroom, 0.00 Bathroom, Office on 0.00 Acres

Mistatim Industrial, Edmonton, AB

Prime office spaces available for Lease on Second floor , highly visible, beautiful 2 story Plaza. Second Level has 1535 to 4414 SF leasable space with ELEVATOR access; the lease rate starts at \$22/SF and the minimum demise could be at 1535 SF. High quality construction with lots of glazing BIG WINDOWS , 11 feet ceiling height and common washrooms, you can open any kind of medical related, accountant, lawyer , furniture shop , Beauty spa and etc.