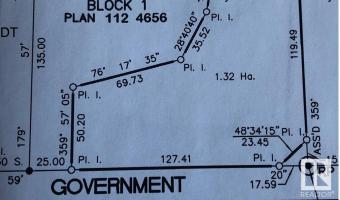

## **Essential Information**

| MLS® #    | E4400445        |
|-----------|-----------------|
| Price     | \$69,000        |
| Bathrooms | 0.00            |
| Acres     | 5.68            |
| Туре      | Rural           |
| Sub-Type  | Vacant Lot/Land |
| Status    | Active          |

## **Community Information**

| Address     | Range 103 Township 564 |
|-------------|------------------------|
| Area        | Rural St. Paul County  |
| Subdivision | None                   |
| City        | Rural St. Paul County  |
| County      | ALBERTA                |
| Province    | AB                     |
| Postal Code | T0A 2G0                |