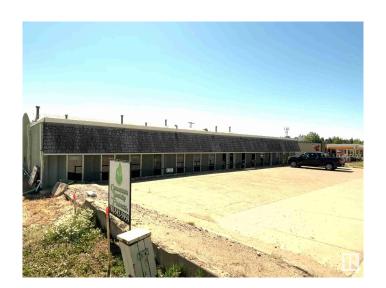

### \$749,000

0 Bedroom, 0.00 Bathroom, Industrial on 0.00 Acres

Drayton Valley, Drayton Valley, AB

Located on 50 Ave, close to Hwy 22, this 1.1 acre lot comes with a 9000+ sq ft building with 3 offices and 3 bays. The office and shop configuration is: One large office bay (approx. 30' x 54') combined with a large shop bay (approx. 48' x 54') with two 14' x 14' overhead doors and a 10' x 50' mezzanine and two smaller office bays (approximately 30' x 28') each combined with their own shop bay (approx. 28' x 48') and 14' x 14' overhead door. Adjoining 1.1 acre lot to the east, Lot 5, is also available for sale. Zoned C-Gen (Commercial, General District).

#### **Essential Information**

MLS® # E4400789

Price \$749,000

Bathrooms 0.00

Acres 0.00

Year Built 1980

Type Industrial

Status Active

# **Community Information**

Address 5717 50 Ave
Area Drayton Valley
Subdivision Drayton Valley

City Drayton Valley

County ALBERTA

Province AB

Postal Code T7A 1R8