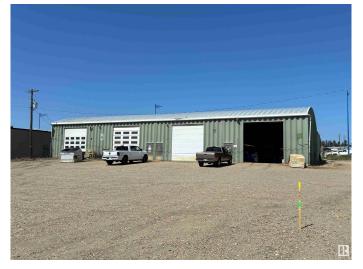

### \$749,000

0 Bedroom, 0.00 Bathroom, Industrial on 0.00 Acres

Drayton Valley, Drayton Valley, AB

Located on 50 Ave, close to Hwy 22, this 1.1 acre lot comes with a 9000+ sq ft building with 3 offices and 3 bays. The office and shop configuration is: One large office bay (approx. 30' x 54') combined with a large shop bay (approx. 48' x 54') with two 14' x 14' overhead doors and a 10' x 50' mezzanine and two smaller office bays (approximately 30' x 28') each combined with their own shop bay (approx. 28' x 48') and 14' x 14' overhead door. Adjoining 1.1 acre lot to the east, Lot 5, is also available for sale. Zoned C-Gen (Commercial, General District).

## **Exterior**

Exterior Block, Metal Construction Block, Metal