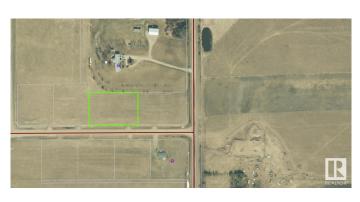

#### \$59,500

0 Bedroom, 0.00 Bathroom, Rural on 1.66 Acres

White Rose Estates, Rural Bonnyville M.D., AB

Country Residential acreage in White Rose Estates subdivision only 2 miles north of Sobey's in Bonnyville. Access road will be paved to approaches. Practical restrictive covenants. This 1.53 acre parcel has power already paid for and gas is conveniently available at the property line. High land makes for minimal site prep. Great proximity to town at a great price!

### **Community Information**

| Address     | Twp Rd 614 Rr 455     |
|-------------|-----------------------|
| Area        | Rural Bonnyville M.D. |
| Subdivision | White Rose Estates    |
| City        | Rural Bonnyville M.D. |
| County      | ALBERTA               |
| Province    | AB                    |
| Postal Code | T9N 2G9               |