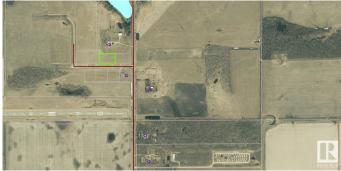

#### \$59,500

0 Bedroom, 0.00 Bathroom, Rural on 1.66 Acres

White Rose Estates, Rural Bonnyville M.D., AB

Country Residential acreage in White Rose Estates subdivision only 2 miles north of Sobey's in Bonnyville. Access road will be paved to approaches. Practical restrictive covenants. This 1.53 acre parcel has power already paid for and gas is conveniently available at the property line. High land makes for minimal site prep. Great proximity to town at a great price!

### **Community Information**

| Address     | Twp Rd 614 Rr 455     |
|-------------|-----------------------|
| Area        | Rural Bonnyville M.D. |
| Subdivision | White Rose Estates    |
| City        | Rural Bonnyville M.D. |
| County      | ALBERTA               |
| Province    | AB                    |
| Postal Code | T9N 2G9               |