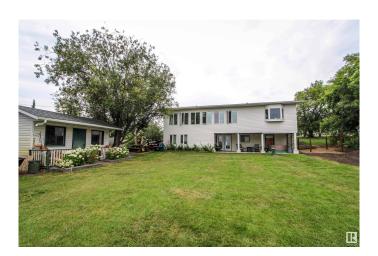

# \$379,000

3 Bedroom, 3.00 Bathroom, 1,900 sqft Rural on 0.52 Acres

Vincent Lake, Rural St. Paul County, AB

Welcome to Sunset Bay on Vincent Lakeâ€"a stunning lakefront property that has been meticulously maintained. This charming home features a spacious semi-open floor plan, two inviting bedrooms on the main level, with an additional bedroom in the basement. A solarium is a key feature of the home which provides sweeping views of the lake. The fully developed walk-out basement adds versatilityâ€"ideal for a family lounge or guest suite. Enjoy a fenced yard for outdoor gatherings and a double garage for all your storage needs. Set on a beautifully landscaped lot, this property is perfect for embracing the peaceful lakeside lifestyle. Don't miss your chance to experience exceptional lakefront living at Sunset Bay!