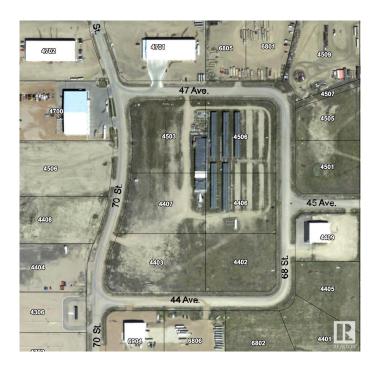

#### \$160,000

0 Bedroom, 0.00 Bathroom, Land Commercial on 0.00 Acres

Bonnyville, Bonnyville Town, AB

Prime commercial/light industrial site located in the heart of the lakeland. 2.42 acre site is ready for new construction! Located in the desirable location Gateway Business Park.

## **Community Information**

Address 4402 68 Street
Area Bonnyville Town

Subdivision Bonnyville

City Bonnyville Town

County ALBERTA

Province AB

Postal Code T9N 2J6