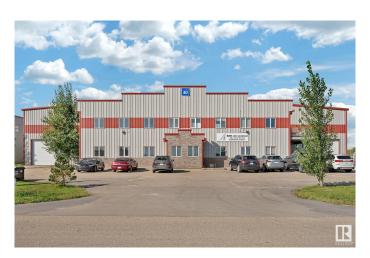

## \$1,699,000

0 Bedroom, 0.00 Bathroom, Industrial on 0.00 Acres

Villeneuve Airport Industrial Park, Rural Sturgeon County, AB

Opportunity to own or lease this Aviation property at the Villeneuve Airport. This duplex style hangar is located in the West Area of the airport with 7500 sq.ft. cement connector to the taxi way. Main floor entrance leads into open area & lunchroom and has (2) offices, 3pc bath & storage with access door into hangar. There is a partially finished upper level which has roughed in plumbing for 2pc bath. The hangar has polished floors with drain, overhead infrared heaters, 24' x 65' hangar door, mechanical room, wash station & 12' x 12' overhead door at front for convenient access/drop off into hangar. Villeneuve Airport is EIA's satellite airport providing NAV Canada air traffic control tower, 2 runways & taxiways, ILS, CBSA airport of entry CANPASS program designation and more for your aviation business.

Built in 2017

### **Exterior**

Exterior Metal Clad, Steel Frame
Construction Metal Clad, Steel Frame