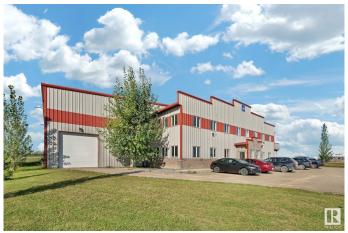

## \$1,699,000

0 Bedroom, 0.00 Bathroom, Industrial on 0.00 Acres

Villeneuve Airport Industrial Park, Rural Sturgeon County, AB

Opportunity to own or lease this Aviation property at the Villeneuve Airport. This duplex style hangar is located in the West Area of the airport with 7500 sq.ft. cement connector to the taxi way. Main floor entrance leads into open area & lunchroom and has (2) offices, 3pc bath & storage with access door into hangar. There is a partially finished upper level which has roughed in plumbing for 2pc bath. The hangar has polished floors with drain, overhead infrared heaters, 24' x 65' hangar door, mechanical room, wash station & 12' x 12' overhead door at front for convenient access/drop off into hangar. Villeneuve Airport is EIA's satellite airport providing NAV Canada air traffic control tower, 2 runways & taxiways, ILS, CBSA airport of entry CANPASS program designation and more for your aviation business.

Built in 2017

### **Exterior**

Exterior Metal Clad, Steel Frame
Construction Metal Clad, Steel Frame