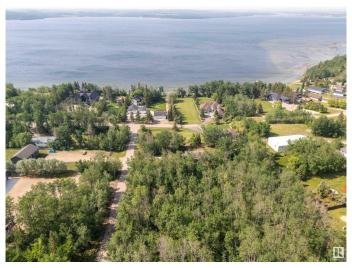

#### \$64,900

0 Bedroom, 0.00 Bathroom, Rural on 0.54 Acres

Model Development, Rural Bonnyville M.D., AB

Looking for that clean slate to make your perfect recreation/building site. This treed half acre lot is a short distance to the Mighty Moose Lake and all that this wonderful lake has to offer. With no restrictive covenants registered you can use this lot for recreation use, erecting a cabin, mobile, or build your dream home. Power and gas are at the road.

### **Exterior**

Exterior Features Beach Access, Lake Access Property, Treed Lot