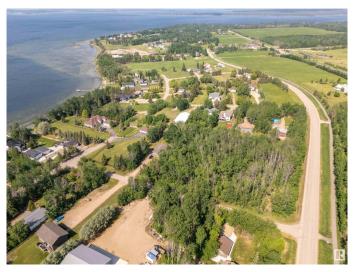

#### \$64,900

0 Bedroom, 0.00 Bathroom, Rural on 0.54 Acres

Model Development, Rural Bonnyville M.D., AB

Looking for that clean slate to make your perfect recreation/building site. This treed half acre lot is a short distance to the Mighty Moose Lake and all that this wonderful lake has to offer. With no restrictive covenants registered you can use this lot for recreation use, erecting a cabin, mobile, or build your dream home. Power and gas are at the road.

### **Exterior**

Exterior Features Beach Access, Lake Access Property, Treed Lot