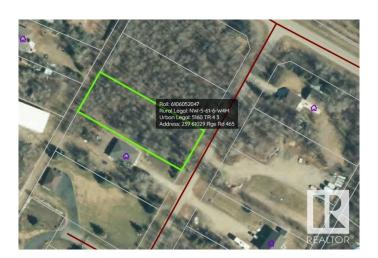

# \$64,900 - 239 61029 Rge Rd 465, Rural Bonnyville M.D.

MLS® #E4407837

#### \$64,900

0 Bedroom, 0.00 Bathroom, Rural on 0.54 Acres

Model Development, Rural Bonnyville M.D., AB

Looking for that clean slate to make your perfect recreation/building site. This treed half acre lot is a short distance to the Mighty Moose Lake and all that this wonderful lake has to offer. With no restrictive covenants registered you can use this lot for recreation use, erecting a cabin, mobile, or build your dream home. Power and gas are at the road.

## **Community Information**

Address 239 61029 Rge Rd 465
Area Rural Bonnyville M.D.
Subdivision Model Development
City Rural Bonnyville M.D.

County ALBERTA

Province AB

Postal Code T9N 2J1