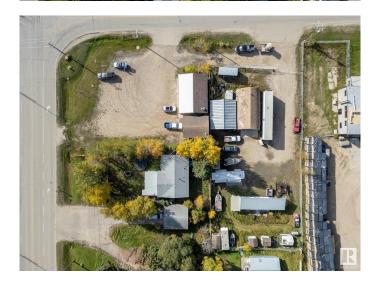

#### \$199,999

0 Bedroom, 0.00 Bathroom, Land Commercial on 0.00 Acres

Drayton Valley, Drayton Valley, AB

Here is a HUGE (1245 square meters) commercial development lot in Drayton Valley. This is one of three adjoining lots available as a commercial land assembly. Currently, this property has an older bungalow & garage which are rented to good long term tenants. The owners have been notified that once the home reaches the end of its lifespan, any future development on this property must be a commercial development. Zoned as "C-Gen", or Commercial District, General, offers a variety of redevelopment options, especially if paired with the 2 adjoining lots making a GIANT 4000+ square meter (just over 1 acre) corner lot. Ideally located for a commercial development being on 50th avenue, just off HWY 22, and a block away from Power Center BLVD. This property, especially when combined with the 2 adjoining lots, offers great exposure and huge potential. Or it would make a good, cash-flowing rental property for a savvy investor.