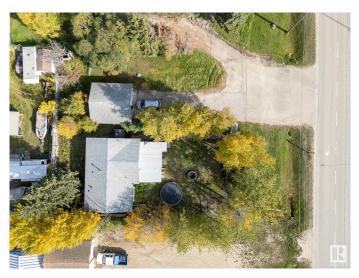

#### \$199,999

0 Bedroom, 0.00 Bathroom, Land Commercial on 0.00 Acres

Drayton Valley, Drayton Valley, AB

Here is a HUGE (1245 square meters) commercial development lot in Drayton Valley. This is one of three adjoining lots available as a commercial land assembly. Currently, this property has an older bungalow & garage which are rented to good long term tenants. The owners have been notified that once the home reaches the end of its lifespan, any future development on this property must be a commercial development. Zoned as "C-Gen", or Commercial District, General, offers a variety of redevelopment options, especially if paired with the 2 adjoining lots making a GIANT 4000+ square meter (just over 1 acre) corner lot. Ideally located for a commercial development being on 50th avenue, just off HWY 22, and a block away from Power Center BLVD. This property, especially when combined with the 2 adjoining lots, offers great exposure and huge potential. Or it would make a good, cash-flowing rental property for a savvy investor.