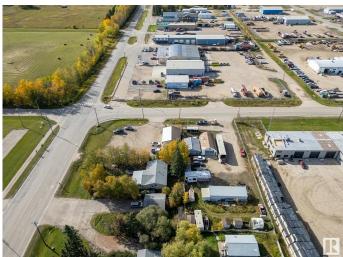

#### \$199,999

0 Bedroom, 0.00 Bathroom, Land Commercial on 0.00 Acres

Drayton Valley, Drayton Valley, AB

Here is a HUGE (1245 square meters) commercial development lot in Drayton Valley. This is one of three adjoining lots available as a commercial land assembly. Currently, this property has an older bungalow & garage which are rented to good long term tenants. The owners have been notified that once the home reaches the end of its lifespan, any future development on this property must be a commercial development. Zoned as "C-Gen", or Commercial District, General, offers a variety of redevelopment options, especially if paired with the 2 adjoining lots making a GIANT 4000+ square meter (just over 1 acre) corner lot. Ideally located for a commercial development being on 50th avenue, just off HWY 22, and a block away from Power Center BLVD. This property, especially when combined with the 2 adjoining lots, offers great exposure and huge potential. Or it would make a good, cash-flowing rental property for a savvy investor.