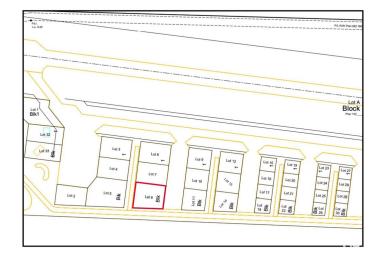

### \$689,999

0 Bedroom, 0.00 Bathroom, Land Commercial on 0.00 Acres

Sandhills Estates, Rural Parkland County, AB

Prime Development Opportunity in Edmonton Parkland Executive Airport! Seize the chance to own a 0.72-acre lot in the Edmonton Parkland Executive Airport, located on the South side of the development, offering proximity to the runway. With paved taxiways, natural gas and power to the lots this parcel provides an ideal foundation for various hangar or shop configurations to meet your specific needs. Each lot will require an independent septic and cistern system. Zoned AGG, this versatile lot offers flexibility for aviation-related or other commercial developments.