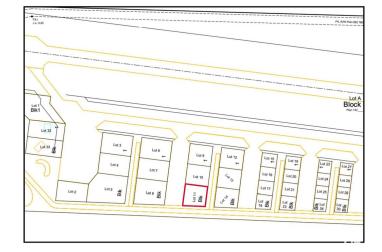

## \$431,500

0 Bedroom, 0.00 Bathroom, Land Commercial on 0.00 Acres

Sandhills Estates, Rural Parkland County, AB

Unique Opportunity at Edmonton Parkland Executive Airport! Don't miss out on this 0.45-acre lot located on the North side of the Edmonton Parkland Executive Airport, providing easy access to the runway. Featuring paved taxiways, natural gas and power to the lot, this property is perfectly suited for the construction of customizable hangars or shops, depending on your project requirements. Each lot will require an independent septic and cistern system. With AGG zoning, this parcel offers exceptional flexibility for aviation-related businesses or a range of commercial development opportunities. This is your chance to secure a prime location within a growing executive airport community!

**Community Information** 

| Address     | 11 52111 Range Rd 270 |
|-------------|-----------------------|
| Area        | Rural Parkland County |
| Subdivision | Sandhills Estates     |
| City        | Rural Parkland County |
| County      | ALBERTA               |
| Province    | AB                    |
| Postal Code | T7X 3M2               |
|             |                       |