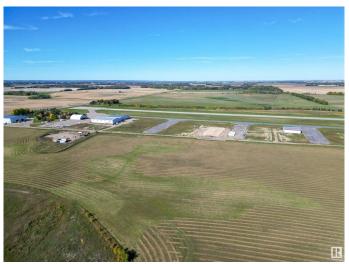

## \$431,500

0 Bedroom, 0.00 Bathroom, Land Commercial on 0.00 Acres

Sandhills Estates, Rural Parkland County, AB

Unique Opportunity at Edmonton Parkland Executive Airport! Don't miss out on this 0.45-acre lot located on the North side of the Edmonton Parkland Executive Airport, providing easy access to the runway. Featuring paved taxiways, natural gas and power to the lot, this property is perfectly suited for the construction of customizable hangars or shops, depending on your project requirements. Each lot will require an independent septic and cistern system. With AGG zoning, this parcel offers exceptional flexibility for aviation-related businesses or a range of commercial development opportunities. This is your chance to secure a prime location within a growing executive airport community!