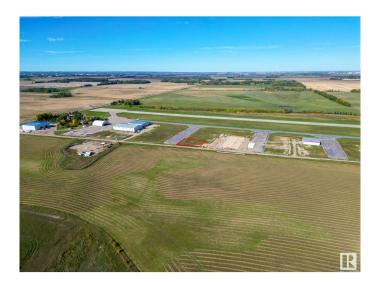

## \$431,500

0 Bedroom, 0.00 Bathroom, Land Commercial on 0.00 Acres

Sandhills Estates, Rural Parkland County, AB

Unique Opportunity at Edmonton Parkland Executive Airport! Don't miss out on this 0.45-acre lot located on the North side of the Edmonton Parkland Executive Airport, providing easy access to the runway. Featuring paved taxiways, natural gas and power to the lot, this property is perfectly suited for the construction of customizable hangars or shops, depending on your project requirements. Each lot will require an independent septic and cistern system. With AGG zoning, this parcel offers exceptional flexibility for aviation-related businesses or a range of commercial development opportunities. This is your chance to secure a prime location within a growing executive airport community!