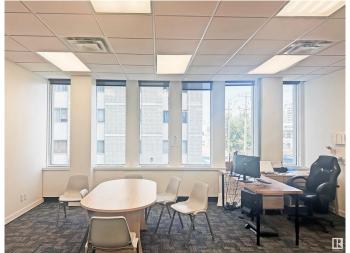

### \$166,685

0 Bedroom, 0.00 Bathroom, Office on 0.00 Acres

WîhkwÃantôwin, Edmonton, AB

Fantastic opportunity to own your office space in the heart of Edmontonâ€~s Oliver neighbourhood. This unique corner unit offers plenty of natural light and an efficient floor plan. With flexible zoning, permitting a multitude of uses, and the ability to easily remove or add offices/meeting rooms, this unit can accommodate a wide variety of businesses. With easy accessibility, assigned covered parking and recent building upgrades, this office condo is perfect for professionals. Plus, enjoy immediate access to local retail amenities, and the river valley located just steps away. Highlights: Elevator accessible, Nearby amenities, Recent building facade upgrades, Proximity to public transit