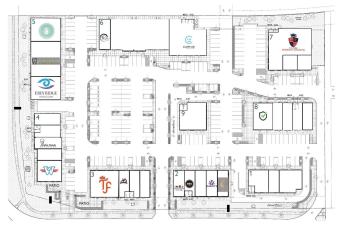

#### \$0

0 Bedroom, 0.00 Bathroom, Retail on 0.00 Acres

Erin Ridge, St. Albert, AB

Newly Built Drive Thru Retail Units with Great Exposure, are available for lease in this Brand New 5.3 Acres Commercial Development. The units are 2009 square feet, more or less and, boast of the two side signage opportunity and, just across COSTCO. The Development is in rapidly growing community of Erin Ridge in St. Albert and, sees lot of traffic to high impact retailers just across the building/Plaza. The Landlord is open to lease unit to a any business that current zoning (CC) could accommodate. The Plaza is almost leased out with variety of retail and professional tenants.