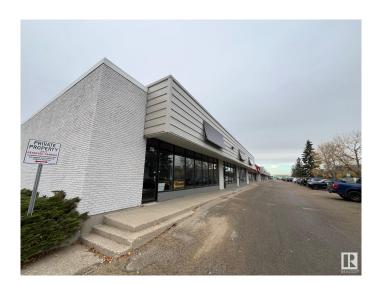

### \$0

0 Bedroom, 0.00 Bathroom, Retail on 0.00 Acres

Blatchford Area, Edmonton, AB

Located just off Kingsway Ave, close to downtown and the growing Blatchford neighborhood, this property offers flexible spaces ranging from 1,500 sq ft to 4,986 sq ft. With ample parking and a diverse tenant mix, these spaces are perfect for businesses seeking convenience, visibility, and access to a growing residential area. Ideal for retail, office, or service businesses. Don't miss out on this great leasing opportunity!