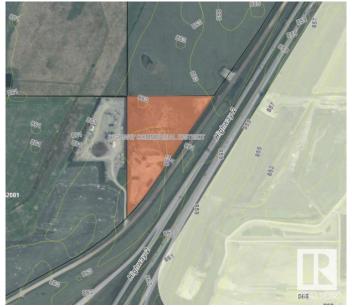

#### \$1,200,000

0 Bedroom, 0.00 Bathroom, Land Commercial on 0.00 Acres

None, Rural Lacombe County, AB

Opportunity to acquire 14.3 acres of highway commercial development land located at 4;27;40;26;SE Lacombe County, AB ("the Subject Property―). Approximately 1,530 ft of high visibility highway frontage make it perfect for any developer wanting exposure along a busy highway corridor (38,510 AADT). The site is fully serviced with municipal sewer and water along the property line. Highway Commercial zoning allows for a multitude of permitted uses for the property. Fully fenced and graveled site previously used for modular home sales. Easy access from the North and South off of HWY 12 overpass.