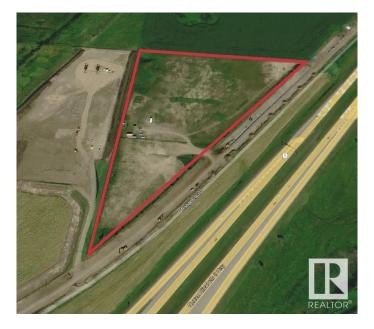

#### \$1,200,000

0 Bedroom, 0.00 Bathroom, Land Commercial on 0.00 Acres

None, Rural Lacombe County, AB

Opportunity to acquire 14.3 acres of highway commercial development land located at 4;27;40;26;SE Lacombe County, AB ("the Subject Property―). Approximately 1,530 ft of high visibility highway frontage make it perfect for any developer wanting exposure along a busy highway corridor (38,510 AADT). The site is fully serviced with municipal sewer and water along the property line. Highway Commercial zoning allows for a multitude of permitted uses for the property. Fully fenced and graveled site previously used for modular home sales. Easy access from the North and South off of HWY 12 overpass.