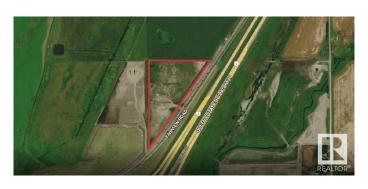

#### \$1,200,000

0 Bedroom, 0.00 Bathroom, Land Commercial on 0.00 Acres

None, Rural Lacombe County, AB

Opportunity to acquire 14.3 acres of highway commercial development land located at 4;27;40;26;SE Lacombe County, AB ("the Subject Property―). Approximately 1,530 ft of high visibility highway frontage make it perfect for any developer wanting exposure along a busy highway corridor (38,510 AADT). The site is fully serviced with municipal sewer and water along the property line. Highway Commercial zoning allows for a multitude of permitted uses for the property. Fully fenced and graveled site previously used for modular home sales. Easy access from the North and South off of HWY 12 overpass.