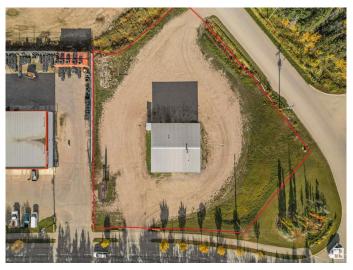

### \$775,000

0 Bedroom, 0.00 Bathroom, Industrial on 0.00 Acres

Drayton Valley, Drayton Valley, AB

This Commercial Property offers 1.2 ACRES in an extremely High-Visibility location & close proximity to HWY 22! The building is steel frame construction with 24 gauge roof cladding! There are 3 bay doors, one measuring 14' x 14' and two are 14' x 16', providing ample access for larger vehicles. Inside, there is a dedicated office & admin area, a mezzanine for additional storage or workspace, and a versatile STUDIO APARTMENT upstairs, complete with a kitchenette and 3-piece bath that can also function as office space. The property includes a 12'x22' MAINTENANCE PIT, designed for vehicle oil changes or maintenance & strong enough to accommodate the heaviest vehicles. This pit is equipped with a clean oil tank and a used oil tank connected to a waste oil furnace, enhancing its utility. Additionally, the property generates approximately \$2,000 per year in revenue from the Pattison sign! This property is ideal for automotive, repair, or service-related businesses. \*All outlines on drone photos are approximate