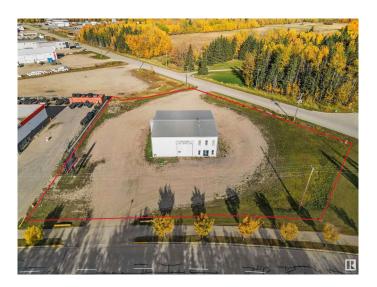

### \$775,000

0 Bedroom, 0.00 Bathroom, Industrial on 0.00 Acres

Drayton Valley, Drayton Valley, AB

This Commercial Property offers 1.2 ACRES in an extremely High-Visibility location & close proximity to HWY 22! The building is steel frame construction with 24 gauge roof cladding! There are 3 bay doors, one measuring 14' x 14' and two are 14' x 16', providing ample access for larger vehicles. Inside, there is a dedicated office & admin area, a mezzanine for additional storage or workspace, and a versatile STUDIO APARTMENT upstairs, complete with a kitchenette and 3-piece bath that can also function as office space. The property includes a 12'x22' MAINTENANCE PIT, designed for vehicle oil changes or maintenance & strong enough to accommodate the heaviest vehicles. This pit is equipped with a clean oil tank and a used oil tank connected to a waste oil furnace, enhancing its utility. Additionally, the property generates approximately \$2,000 per year in revenue from the Pattison sign! This property is ideal for automotive, repair, or service-related businesses. \*All outlines on drone photos are approximate