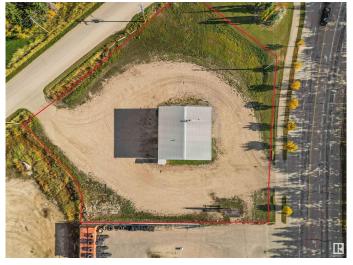

### \$775,000

0 Bedroom, 0.00 Bathroom, Industrial on 0.00 Acres

Drayton Valley, Drayton Valley, AB

This Commercial Property offers 1.2 ACRES in an extremely High-Visibility location & close proximity to HWY 22! The building is steel frame construction with 24 gauge roof cladding! There are 3 bay doors, one measuring 14' x 14' and two are 14' x 16', providing ample access for larger vehicles. Inside, there is a dedicated office & admin area, a mezzanine for additional storage or workspace, and a versatile STUDIO APARTMENT upstairs, complete with a kitchenette and 3-piece bath that can also function as office space. The property includes a 12'x22' MAINTENANCE PIT, designed for vehicle oil changes or maintenance & strong enough to accommodate the heaviest vehicles. This pit is equipped with a clean oil tank and a used oil tank connected to a waste oil furnace, enhancing its utility. Additionally, the property generates approximately \$2,000 per year in revenue from the Pattison sign! This property is ideal for automotive, repair, or service-related businesses. \*All outlines on drone photos are approximate