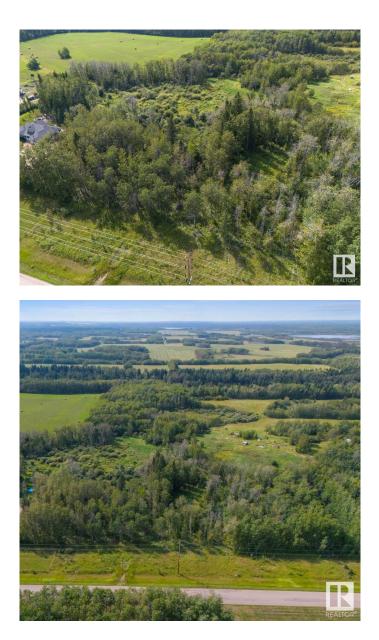

#### \$75,000

0 Bedroom, 0.00 Bathroom, Rural on 3.34 Acres

Riverhurst, Rural Bonnyville M.D., AB

Location Location! Welcome to Riverhurst Community! This awesome treed 3.34 acres is situated 2.5 km North of Riverhurst Hall and Highway 55. Build your home amongst the trees and enjoy the privacy. Close proximity to the back road for easy commutes into Cold Lake North on (Twp Rd 634) or the back gate entering the base on (897). Enjoy the surrounding lakes for fishing and summer fun. Services are at the property line and GST may be applicable. The acreage boasts a natural shield of trees, providing both seclusion and tranquility for residents to relish in privacy. Whether you envision evenings spent under the star-studded sky, or simply basking in the peaceful embrace of nature, this acreage is the epitome of private, peaceful, and perfect country living. Embrace the opportunity to cultivate your own haven amidst the beauty of Alberta's countryside, where every moment is infused with the serenity and splendor of rural life!