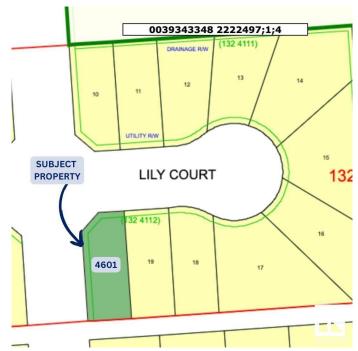

# \$79,900 - 4601 Lily Court, Cold Lake

MLS® #E4410371

## **Community Information**

Address 4601 Lily Court

Area Cold Lake

Subdivision Brady Heights

City Cold Lake
County ALBERTA

Province AB

Postal Code T9M 0J4