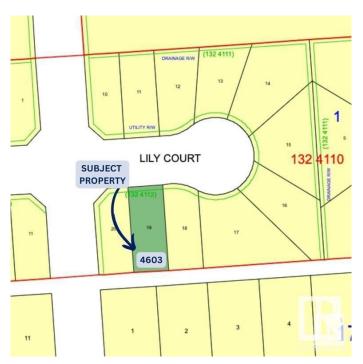

# \$79,900 - 4603 Lily Court, Cold Lake

MLS® #E4410372

# **Community Information**

Address 4603 Lily Court

Area Cold Lake

Subdivision Brady Heights

City Cold Lake
County ALBERTA

Province AB

Postal Code T9M 0J4