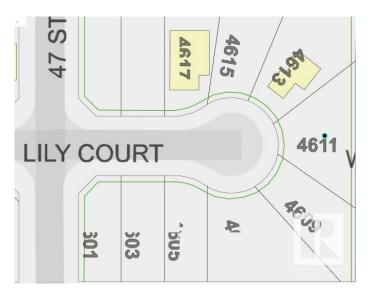

#### \$40,000

0 Bedroom, 0.00 Bathroom, Single Family on 0.00 Acres

Cold Lake South, Cold Lake, AB

This 799-square-meter residential lot with R1A zoning offers an excellent opportunity for builders at a great price! Located near the 4 Wing Base and Cold Lake city centre, it's close to schools, shopping, and golfing, making it an ideal spot for future homeowners. Perfect for building your custom home in a desirable location with easy access to all essentials. Don't miss this fantastic opportunity in a prime area!

## **Community Information**

Address 4611 Lily Court

Area Cold Lake

Subdivision Cold Lake South

City Cold Lake County ALBERTA

Province AB

Postal Code T9M 0J4