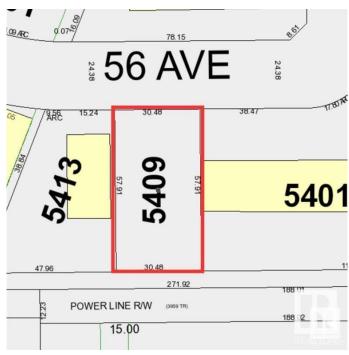

#### \$150,000

0 Bedroom, 0.00 Bathroom, Land Commercial on 0.00 Acres

Cold Lake South, Cold Lake, AB

Business Industrial District. Lot Size: 100ft x 189ft - This lot is zoned for light industrial and related uses, providing a prime opportunity for a variety of businesses. Perfect for entrepreneurs and businesses looking to expand or establish their presence.

## **Community Information**

Address 5409 56 Avenue

Area Cold Lake

Subdivision Cold Lake South

City Cold Lake
County ALBERTA

Province AB

Postal Code T9M 1R6