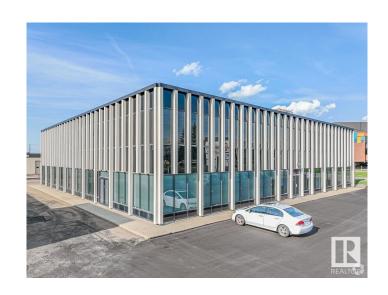

#### \$0

0 Bedroom, 0.00 Bathroom, Office on 0.00 Acres

Mcintyre Industrial, Edmonton, AB

Beautiful Office Space, with living plants throughout the common areas. Situated on 51 ave this space is less than 10-minutes drive to Sherwood Park Freeway, Whitemud Drive, and Calgary Trail and Downtown Edmonton in less than a 20-minute drive. Prime office Space ground floor with demising options from 1,350 sq ft net up to 4,105 sq ft net.

### **Exterior**

Exterior Concrete, Precast Construction Concrete, Precast