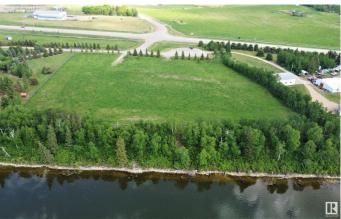

#### \$249,900

0 Bedroom, 0.00 Bathroom, Rural on 1.57 Acres

None, Rural Bonnyville M.D., AB

Lakefront Luxury! 1.5 acre parcel located in a private cul-de-sac ½ a mile west of Bonnyville. Panoramic view of Moose Lake with west exposure for breathtaking sunsets. Small subdivision offers limited neighbours and no restrictions allow owners to develop at their leisure. Just a short distance from Golf Course, Vezeau public lake access, walking/biking trail and Shaw House. Enjoy all the perks of living on Moose Lake such as swimming, fishing, boating or just unwinding. Perfect place for your recreational get away or to call home! Make the first step to better living!

### **Exterior**

Exterior Features Backs Onto Lake, Boating, Cul-De-Sac, Golf Nearby, Lake Access

Property, Lake View, Sloping Lot, Waterfront Property