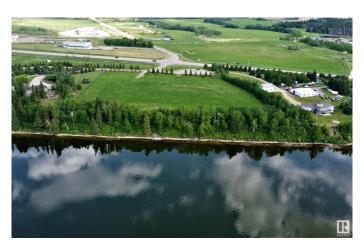

#### \$249,900

0 Bedroom, 0.00 Bathroom, Rural on 1.57 Acres

None, Rural Bonnyville M.D., AB

Lakefront Luxury! 1.5 acre parcel located in a private cul-de-sac ½ a mile west of Bonnyville. Panoramic view of Moose Lake with west exposure for breathtaking sunsets. Small subdivision offers limited neighbours and no restrictions allow owners to develop at their leisure. Just a short distance from Golf Course, Vezeau public lake access, walking/biking trail and Shaw House. Enjoy all the perks of living on Moose Lake such as swimming, fishing, boating or just unwinding. Perfect place for your recreational get away or to call home! Make the first step to better living!

### **Exterior**

Exterior Features Backs Onto Lake, Boating, Cul-De-Sac, Golf Nearby, Lake Access

Property, Lake View, Sloping Lot, Waterfront Property