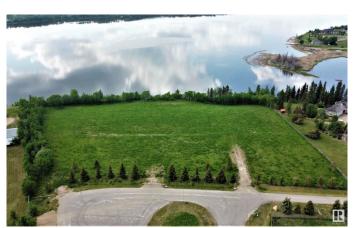

#### \$249,900

0 Bedroom, 0.00 Bathroom, Rural on 1.57 Acres

None, Rural Bonnyville M.D., AB

Lakefront Luxury! 1.5 acre parcel located in a private cul-de-sac ½ a mile west of Bonnyville. Panoramic view of Moose Lake with west exposure for breathtaking sunsets. Small subdivision offers limited neighbours and no restrictions allow owners to develop at their leisure. Just a short distance from Golf Course, Vezeau public lake access, walking/biking trail and Shaw House. Enjoy all the perks of living on Moose Lake such as swimming, fishing, boating or just unwinding. Perfect place for your recreational get away or to call home! Make the first step to better living!

### **Exterior**

Exterior Features Backs Onto Lake, Boating, Cul-De-Sac, Golf Nearby, Lake Access

Property, Lake View, Sloping Lot, Waterfront Property