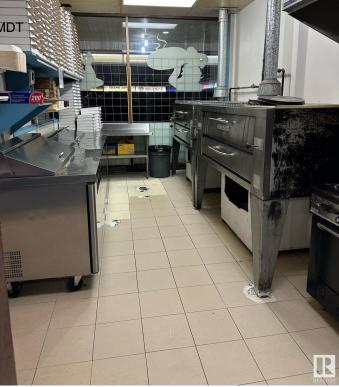

### \$260,000

0 Bedroom, 0.00 Bathroom, Business on 0.00 Acres

Broxton Park, Spruce Grove, AB

Seize the chance to own a thriving pizza and pasta business in a prime location. This beloved eatery has a strong reputation for quality food and exceptional service With a fully equipped kitchen, cozy dining area, and an inviting atmosphere, itâ€<sup>TM</sup>s a perfect place for families and friends to gather. This business has been operating for over 30 years. This turnkey operation features a loyal customer base. Perfect for aspiring restaurateurs or seasoned operators looking to expand.