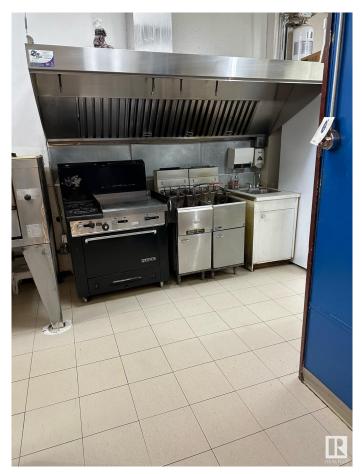

### \$260,000

0 Bedroom, 0.00 Bathroom, Business on 0.00 Acres

Broxton Park, Spruce Grove, AB

Seize the chance to own a thriving pizza and pasta business in a prime location. This beloved eatery has a strong reputation for quality food and exceptional service With a fully equipped kitchen, cozy dining area, and an inviting atmosphere, itâ€<sup>TM</sup>s a perfect place for families and friends to gather. This business has been operating for over 30 years. This turnkey operation features a loyal customer base. Perfect for aspiring restaurateurs or seasoned operators looking to expand.