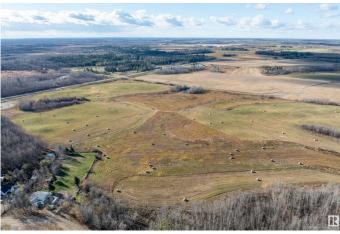

#### \$319,000

0 Bedroom, 0.00 Bathroom, Rural on 82.87 Acres

Sandy Beach, Rural Lac Ste. Anne County, AB

Build your dream home on this 82 acres of open hay land adjacent to Sandy Lake and just 20 minute drive from St Albert. This parcel fronts the paved Highway 642. Great private building site which is currently zoned Agricultural. Power and gas to property line plus possibility to hook up to city water which is next to this parcel.

## Exterior

Exterior Features Lake View