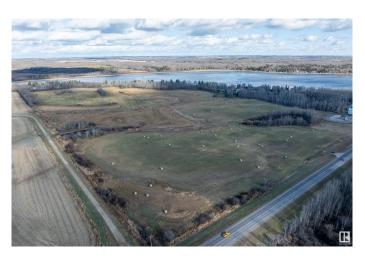

#### \$319,000

0 Bedroom, 0.00 Bathroom, Rural on 82.87 Acres

Sandy Beach, Rural Lac Ste. Anne County, AB

Build your dream home on this 82 acres of open hay land adjacent to Sandy Lake and just 20 minute drive from St Albert. This parcel fronts the paved Highway 642. Great private building site which is currently zoned Agricultural. Power and gas to property line plus possibility to hook up to city water which is next to this parcel.

## Exterior

Exterior Features Lake View