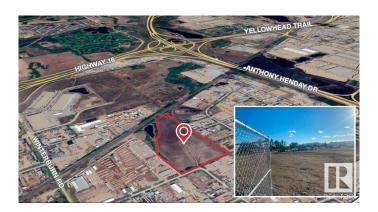

## **\$0 - 20710 111 Avenue, Edmonton**

MLS® #E4412709

## \$0

0 Bedroom, 0.00 Bathroom, Land Commercial on 0.00 Acres

Winterburn Industrial Area East, Edmonton, AB

Property entails several industrial lots with flexible sizes FOR LEASE. Lots sizes ranging from 1, 2, 2.3, 3, 4, 5, 6 and up to 10 Acres contiguous. All lots are compacted gravel/concrete, 6ft chain-link fence, and 3-phase power connection.

## **Community Information**

Address 20710 111 Avenue

Area Edmonton

Subdivision Winterburn Industrial Area Ea

City Edmonton
County ALBERTA

Province AB

Postal Code T5S 2G6