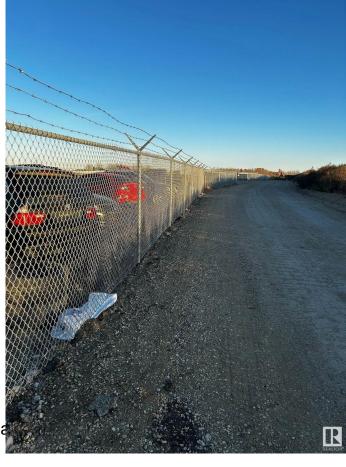

## \$0

0 Bedroom, 0.00 Bathroom, Land Commercial on 0.00 Acres

Winterburn Industrial Area East, Edmonton, AB

Property entails several industrial lots with flexible sizes FOR LEASE. Lots sizes ranging from 1, 2, 2.3, 3, 4, 5, 6 and up to 10 Acres contiguous. All lots are compacted gravel/concrete, 6ft chain-link fence, and 3-phase power connection.