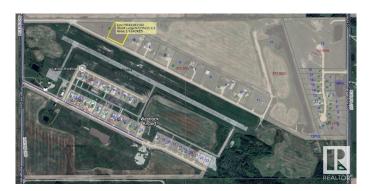

### \$80,000

0 Bedroom, 0.00 Bathroom, Rural on 1.91 Acres

West Air Estates, Rural Westlock County, AB

Welcome to West Air Estates at the Westlock Municipal Airport. Amazing opportunity to build your dream home in an aviation community. Imagine being able to take off from your own hangar at an affordable price. Taxiway access from the lot to the runway. Just a short drive to the amenities Westlock has to offer, and only one hour to Edmonton. Flying enthusiasts will want to check out this beautiful spot!

## Exterior

Exterior Features Airport Nearby, Back Lane, Flat Site, Level Land, Private Airstrip, Shopping Nearby