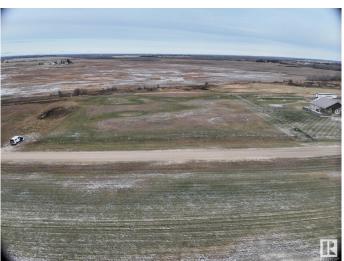

### \$80,000

0 Bedroom, 0.00 Bathroom, Rural on 1.91 Acres

West Air Estates, Rural Westlock County, AB

Welcome to West Air Estates at the Westlock Municipal Airport. Amazing opportunity to build your dream home in an aviation community. Imagine being able to take off from your own hangar at an affordable price. Taxiway access from the lot to the runway. Just a short drive to the amenities Westlock has to offer, and only one hour to Edmonton. Flying enthusiasts will want to check out this beautiful spot!

## Exterior

Exterior Features Airport Nearby, Back Lane, Flat Site, Level Land, Private Airstrip, Shopping Nearby