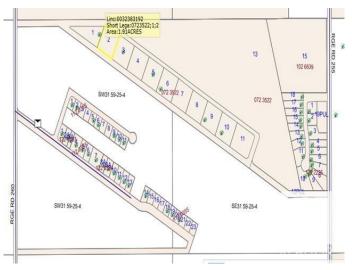

## **Community Information**

| Address     | 20 Rge Road 260       |
|-------------|-----------------------|
| Area        | Rural Westlock County |
| Subdivision | West Air Estates      |
| City        | Rural Westlock County |
| County      | ALBERTA               |
| Province    | AB                    |
| Postal Code | T7P 0O0               |

## Exterior

Exterior Features Airport Nearby, Back Lane, Flat Site, Level Land, Private Airstrip, Shopping Nearby