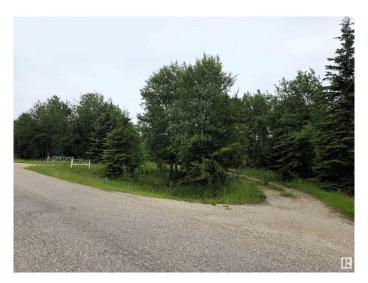

### \$115,000

0 Bedroom, 0.00 Bathroom, Rural on 7.36 Acres

Muriel View Point South, Rural Bonnyville M.D., AB

Looking for a treed getaway or a place to build that dream home? This 7.36 Acre parcel is located at Muriel Lake Point just a short walk to the lake and a 15 minute drive to Bonnyville. There is already power, natural gas, holding tank and a bored well on site. Come check it out today!

#### **Exterior**

Exterior Features Fruit Trees/Shrubs, Treed Lot