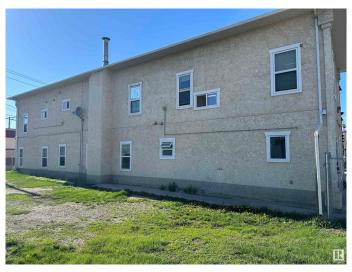

LL OF EDMONTON **CURENTLY GENERATING NET PROFIT OF** \$101.383.78 A YEAR! THIS IS THE TAJ MAHAL OF ROOMING HOMES! Located in Downtown Edmonton this property BOASTS 21 SUITES, 4 BATHROOMS (2 ON EACH FLOOR), COIN OPERATED LAUNDRY, FOB ENTRY and so much more! The lower level is currently used for storage along with office and workshop ALONG WITH IN-FLOOR HEATING IN THE BASEMENT. The average tenant has been long term (8 years on the average) and this property is in very good condition and managed professionally. Current gross revenue is \$141,720.00 and net profits which are\$ 101,383.78 an AMAZING CAP RATE OF JUST OVER 10%! NOW BOASTING NEW SHAW INTERNET, RENT ROLL TO INCREASE ON MARCH 01, 2025

Built in 1926

## **Essential Information**

MLS® # E4414368 Price \$999,900

Bathrooms 0.00







Acres 0.00 Year Built 1926

Type Multi-Family Commercial

Status Active

### **Community Information**

Address 10732 96 Street

Area Edmonton
Subdivision Mccauley
City Edmonton
County ALBERTA

Province AB

Postal Code T5H 2J6

#### **Exterior**

Exterior Stucco, Wood Frame Construction Stucco, Wood Frame

#### **Additional Information**

Date Listed November 22nd, 2024

Days on Market 169

Zoning Zone 13

DATA IS DEEMED RELIABLE BUT IS NOT GUARANTEED ACCURATE BY THE REALTORS® ASSOCIATION OF EDMONTON. COPYRIGHT 2025 BY THE REALTORS® ASSOCIATION OF EDMONTON. ALL RIGHTS RESERVED. Trademarks are owned or controlled by the Canadian Real Estate Association (CREA) and identify real estate professionals who are members of CREA (REALTOR®, REALTORS®) and/or the quality of services they provide (M