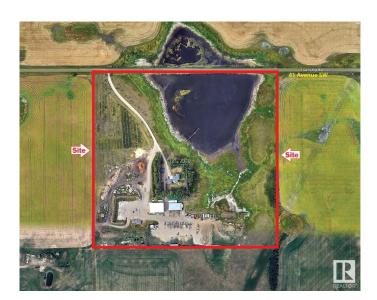

## \$4,000,000 - 8415 41 Avenue, Edmonton

MLS® #E4414733

**\$4,000,000** 0 Bedroom, 0.00 Bathroom, Land Commercial on 0.00 Acres

Edmonton South East, Edmonton, AB

Come and see it !!

## **Community Information**

| Address     | 8415 41 Avenue      |
|-------------|---------------------|
| Area        | Edmonton            |
| Subdivision | Edmonton South East |
| City        | Edmonton            |
| County      | ALBERTA             |
| Province    | AB                  |
| Postal Code | T6X 2T9             |