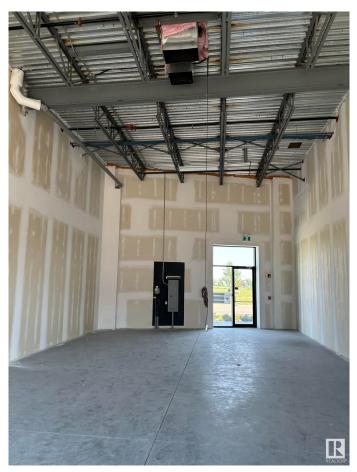

# \$0 - 190 Mistatim Road, Edmonton

MLS® #E4415808

#### \$0

0 Bedroom, 0.00 Bathroom, Retail on 0.00 Acres

Mistatim Industrial, Edmonton, AB

Facing main road. Access front and back. Ideal for a retail business, restaurant, office. Great location between Edmonton and St. Albert. Very reasonable rent. Also this unit is for sale at \$458,000.00