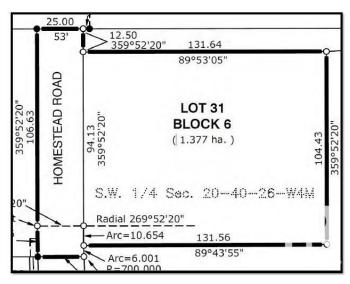

## \$1,632,000

0 Bedroom, 0.00 Bathroom, Rural on 3.40 Acres

None, Rural Lacombe County, AB

The subject property is the fee simple interest of a +/- 3.40 acre proposed potion of the SW 20-4â€"26-W4M, in the city of Lacombe. Access to this area is good via municipal roadways off nearby thoroughfares. The developments immediately sounding the subject property consists of other residential properties, mainly single family, and multi-family developments. The Wes Jackson industrial park is located northwest of the Mackenzie Ranch neighbourhood and Lacombe Market Square and adjacent lands located north of McKenzie Ranch are planned to future commercial and residential development. Homestead Road running along the parcels western boundary has been constructed to the City of Lacombes required standards. Seller noted that all off sites levies have been paid, Urban municipal services â€" water, sewer, natural gas, electricity, telephone/cable are available at or adjacent to the subject property parcel boundary.

## **Community Information**

Address Sw 20-40- 26-w4m

Area Rural Lacombe County

Subdivision None

City Rural Lacombe County

County ALBERTA

Province AB

Postal Code T4L 0K1