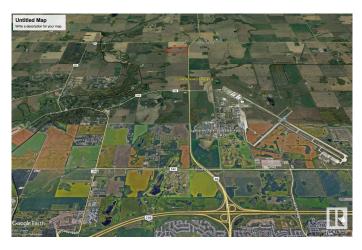

#### \$1,850,000

0 Bedroom, 0.00 Bathroom, Rural on 75.01 Acres

None, Rural Sturgeon County, AB

City Water! Gateway Land to City!! 75 Acres Fronting on 97 Street, North (Highway 28). Part of Prestige Sturgeon Valley!!. South of Highway 37 (Future Ring Road). Across Garrison Military Base! One of the Great holding property in greater Edmonton region. Build your Dream Home, Shop while awaiting the growth Municipal, city water line runs in front of the property. Very nominal connection fee to hook it. Highway frontage allows many discretionary usages within AG Zoning. In the Old Sturgeon County Valley Vision Land was designated as Light Industrial and Residential( See photo). Vendor's Financing option for the right buyer.