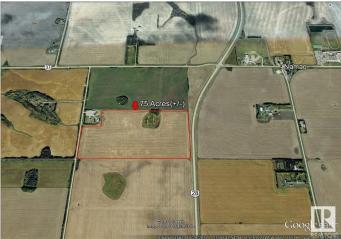

#### \$1,850,000

0 Bedroom, 0.00 Bathroom, Rural on 75.01 Acres

None, Rural Sturgeon County, AB

City Water! Gateway Land to City!! 75 Acres Fronting on 97 Street, North (Highway 28). Part of Prestige Sturgeon Valley!!. South of Highway 37 (Future Ring Road). Across Garrison Military Base! One of the Great holding property in greater Edmonton region. Build your Dream Home, Shop while awaiting the growth Municipal, city water line runs in front of the property. Very nominal connection fee to hook it. Highway frontage allows many discretionary usages within AG Zoning. In the Old Sturgeon County Valley Vision Land was designated as Light Industrial and Residential( See photo). Vendor's Financing option for the right buyer.

### **Essential Information**

| MLS® #    | E4416572        |
|-----------|-----------------|
| Price     | \$1,850,000     |
| Bathrooms | 0.00            |
| Acres     | 75.01           |
| Туре      | Rural           |
| Sub-Type  | Vacant Lot/Land |
| Status    | Active          |