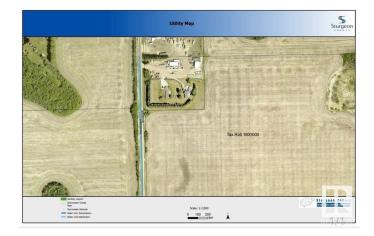

#### \$1,850,000

0 Bedroom, 0.00 Bathroom, Rural on 75.01 Acres

None, Rural Sturgeon County, AB

City Water! Gateway Land to City!! 75 Acres Fronting on 97 Street, North (Highway 28). Part of Prestige Sturgeon Valley!!. South of Highway 37 (Future Ring Road). Across Garrison Military Base! One of the Great holding property in greater Edmonton region. Build your Dream Home, Shop while awaiting the growth Municipal, city water line runs in front of the property. Very nominal connection fee to hook it. Highway frontage allows many discretionary usages within AG Zoning. In the Old Sturgeon County Valley Vision Land was designated as Light Industrial and Residential( See photo). Vendor's Financing option for the right buyer.