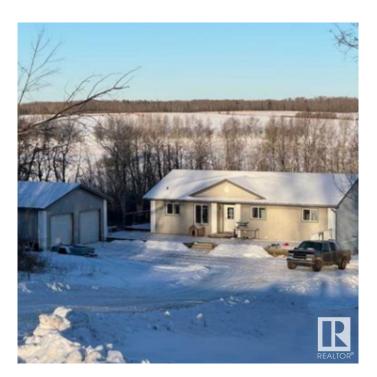

## \$379,000

4 Bedroom, 3.00 Bathroom, 1,383 sqft Rural on 2.59 Acres

Plamondon Bay, Rural Lac La Biche County, AB

Nestled near Plamondon and close to Lac La Biche, this charming bungalow-style home offers serene living with a walk-out basement and breathtaking views of pastures in the valley below. The heated detached garage provides ample warm storage for two vehicles and outdoor toys. With an open-plan three-bedroom layout, there is plenty of opportunity for family gatherings or entertaining friends. A wrap-around deck offers ample of sunny spots all through the warmer months and the half finished basement is perfect for additional living space or a potential secondary suite. This is an outdoor enthusiast's dream, offering easy access to skidoo Ing, snowshoeing, fishing, and abundant wildlife in a quiet neighborhood. If you feel it is time to escape to the country this property ticks all the boxes.

Built in 2010