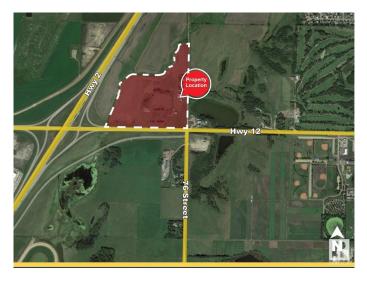

### **\$0**

0 Bedroom, 0.00 Bathroom, Retail on 0.00 Acres

Lacombe West, Lacombe, AB

Prime Commercial Leasing Opportunity at Midway Centre. Located at the highly visible intersection of Highway 2 and the Highway 12 Overpass in Lacombe, Midway Centre offers an exceptional retail and office space opportunity. Anchored by well-established tenants including Second Cup Coffee, Edo Japan, Esso Gas Station, and a variety of other popular brands, this vibrant plaza attracts high foot traffic and ensures strong visibility for businesses. Available spaces range from 1,142 sqft to 1,274 sqft, with flexible configurations that can be combined to suit your business needs. This is an ideal location for businesses looking to join a dynamic, growing commercial community in a thriving city. Don't miss the chance to establish your business in one of Lacombe's most strategically positioned plazas.

# **Community Information**

| Address     | 7609 Henderson Way |
|-------------|--------------------|
| Area        | Lacombe            |
| Subdivision | Lacombe West       |
| City        | Lacombe            |
| County      | ALBERTA            |
| Province    | AB                 |
| Postal Code | T4L 0K7            |