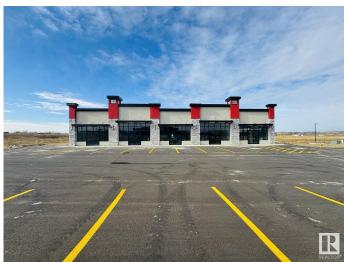

### **\$0**

0 Bedroom, 0.00 Bathroom, Retail on 0.00 Acres

Lacombe West, Lacombe, AB

Prime Commercial Leasing Opportunity at Midway Centre. Located at the highly visible intersection of Highway 2 and the Highway 12 Overpass in Lacombe, Midway Centre offers an exceptional retail and office space opportunity. Anchored by well-established tenants including Second Cup Coffee, Edo Japan, Esso Gas Station, and a variety of other popular brands, this vibrant plaza attracts high foot traffic and ensures strong visibility for businesses. Available spaces range from 1,142 sqft to 1,274 sqft, with flexible configurations that can be combined to suit your business needs. This is an ideal location for businesses looking to join a dynamic, growing commercial community in a thriving city. Don't miss the chance to establish your business in one of Lacombe's most strategically positioned plazas.

Built in 2024