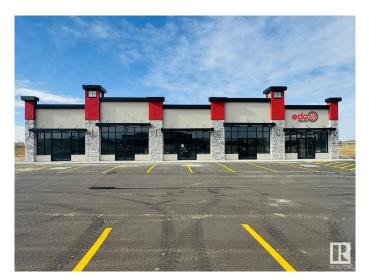

### **\$0**

0 Bedroom, 0.00 Bathroom, Retail on 0.00 Acres

Lacombe West, Lacombe, AB

Prime Commercial Leasing Opportunity at Midway Centre. Located at the highly visible intersection of Highway 2 and the Highway 12 Overpass in Lacombe, Midway Centre offers an exceptional retail and office space opportunity. Anchored by well-established tenants including Second Cup Coffee, Edo Japan, Esso Gas Station, and a variety of other popular brands, this vibrant plaza attracts high foot traffic and ensures strong visibility for businesses. Available spaces range from 1,142 sqft to 1,274 sqft, with flexible configurations that can be combined to suit your business needs. This is an ideal location for businesses looking to join a dynamic, growing commercial community in a thriving city. Don't miss the chance to establish your business in one of Lacombe's most strategically positioned plazas.

Built in 2024