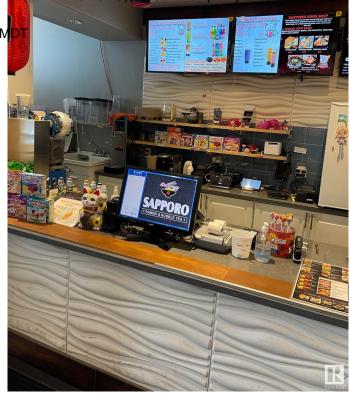

## \$109,900

0 Bedroom, 0.00 Bathroom, Business on 0.00 Acres

Killarney, Edmonton, AB

This WELL known business located in a busy strip mall. High traffic area. Serving REMEN, BUBBLE TEA.... Business is pretty steady with lots of take out and on line orders. Simple menu and easy to operate. It has great potential to add more items and increase the sales. Don't miss it!!