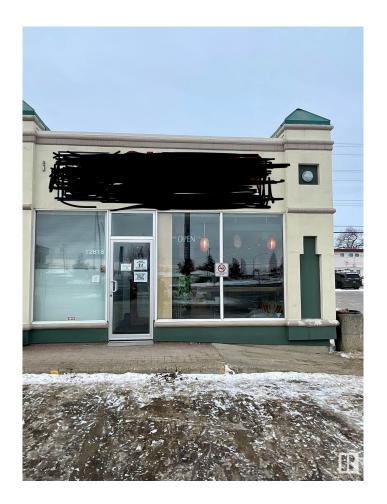

## \$109,900

0 Bedroom, 0.00 Bathroom, Business on 0.00 Acres

Killarney, Edmonton, AB

This WELL known business located in a busy strip mall. High traffic area. Serving REMEN, BUBBLE TEA.... Business is pretty steady with lots of take out and on line orders. Simple menu and easy to operate. It has great potential to add more items and increase the sales. Don't miss it!!