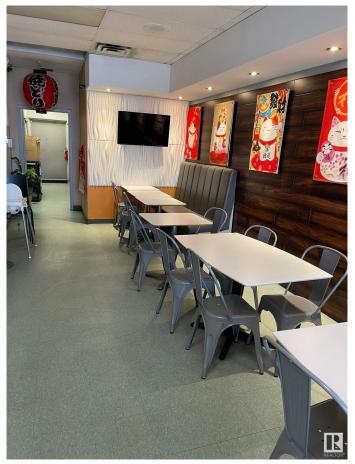

## \$109,900

0 Bedroom, 0.00 Bathroom, Business on 0.00 Acres

Killarney, Edmonton, AB

This WELL known business located in a busy strip mall. High traffic area. Serving REMEN, BUBBLE TEA.... Business is pretty steady with lots of take out and on line orders. Simple menu and easy to operate. It has great potential to add more items and increase the sales. Don't miss it!!