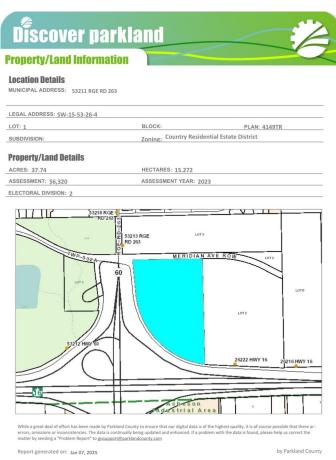

## **Community Information**

Address 53211 Rr263

Area Rural Parkland County

Subdivision Acheson Business Park

City Rural Parkland County

County ALBERTA

Province AB

Postal Code T7Z 1R1

#### Additional Information

Date Listed January 8th, 2025

Days on Market 221

Zoning Zone 70

DATA IS DEEMED RELIABLE BUT IS NOT GUARANTEED ACCURATE BY THE REALTORS® ASSOCIATION OF EDMONTON. COPYRIGHT 2025 BY THE REALTORS® ASSOCIATION OF EDMONTON. ALL RIGHTS RESERVED. Trademarks are owned or controlled by the Canadian Real Estate Association (CREA) and identify real estate professionals who are members of CREA (REALTOR®, REALTORS®) and/or the quality of services they provide (MLS®, Multiple Listing Service®)