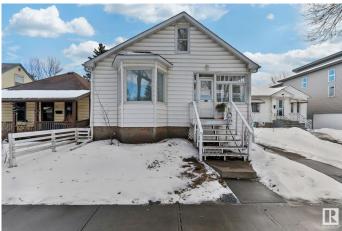

### \$275,000

3 Bedroom, 1.00 Bathroom, 1,604 sqft Single Family on 0.00 Acres

Parkdale (Edmonton), Edmonton, AB

Amazing Investment Opportunity!! Beautiful 1.5 Storey 3 bedroom (Character Home) on a large lot; 505 sq metres (33' W x 165' L) in the heart of Parkdale! Features electric fireplace, hardwood floors, loads of light beaming in windows, modern lighting, french doors leading into a large Dining room with ornamental fireplace, adjacent kitchen with brand new stainless appliances/breakfast nook, spacious Primary bedroom, upgraded 4 piece bath. Upstairs you have two large bedroom areas. Laundry area is tucked in "unfinished" basement and perfect for huge storage. Single garage at back of home. 100 AMP electricals, new shingles and incredible charm! Home is zoned "Small Scale Residential" and has Massive options for future development such as front/back duplexes or large single family home. Lots of examples can be seen throughout Parkdale! Close to Royal Alex, Commonwealth Stadium and LRT and on beautiful tree lined street this home is a must see!