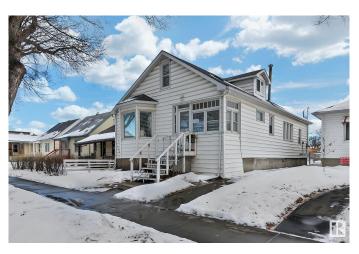

# \$275,000 - 11509 88 Street, Edmonton

MLS® #E4417921

### \$275,000

3 Bedroom, 1.00 Bathroom, 1,604 sqft Single Family on 0.00 Acres

Parkdale (Edmonton), Edmonton, AB

Amazing Investment Opportunity!! Beautiful 1.5 Storey 3 bedroom (Character Home) on a large lot; 505 sq metres (33' W x 165' L) in the heart of Parkdale! Features electric fireplace, hardwood floors, loads of light beaming in windows, modern lighting, french doors leading into a large Dining room with ornamental fireplace, adjacent kitchen with brand new stainless appliances/breakfast nook, spacious Primary bedroom, upgraded 4 piece bath. Upstairs you have two large bedroom areas. Laundry area is tucked in "unfinished" basement and perfect for huge storage. Single garage at back of home. 100 AMP electricals, new shingles and incredible charm! Home is zoned "Small Scale Residential" and has Massive options for future development such as front/back duplexes or large single family home. Lots of examples can be seen throughout Parkdale! Close to Royal Alex, Commonwealth Stadium and LRT and on beautiful tree lined street this home is a must see!