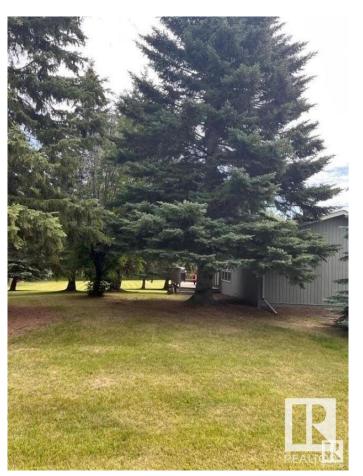

## \$279,000

3 Bedroom, 1.00 Bathroom, 760 sqft Rural on 0.55 Acres

Norris Beach, Rural Wetaskiwin County, AB

Summers coming! Amazing opportunity to start life at the lake in the sought-after neighborhood of Norris Beach. A huge .55 acre lot with huge mature trees that offer a peaceful and private yard. This 1977 home features three bedrooms perfect for the whole family, or a peaceful lake retreat. Enjoy the cozy warmth of the wood burning stove on cold winter nights or sit out by the fire pit on warm summer evenings. You can live in the beauty of nature with the convenience of restaurants and shopping just a few minutes away in The Village at Pigeon Lake. Home has had a new hot water tank, furnace and roof within the last 7 years. This property was run very successfully as an Airbnb last summer with solid 5 star reviews and bringing in \$3-4k/month and demand was growing. Only a short walk to the lake or short drive to some great golfing. Fishing and water sports are a great way to unwind and relax through the lazy summer days. Included in the property taxes are municipal sewer and road clearing.