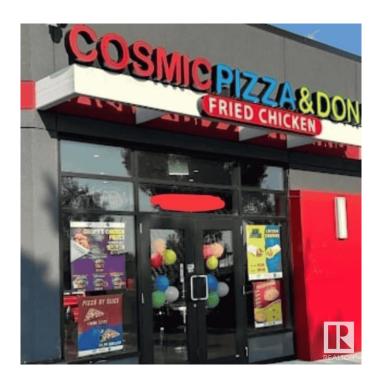

## \$425,000

0 Bedroom, 0.00 Bathroom, Business on 0.00 Acres

Silver Berry, Edmonton, AB

Opportunity to own this franchised location of Cosmic Pizza & Donair located in a very busy plaza.

MLS®# E4418270

Price \$425,000