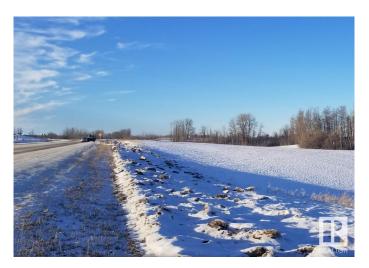

## \$5,940,480

0 Bedroom, 0.00 Bathroom, Industrial on 0.00 Acres

Acheson Industrial, Rural Parkland County, AB

76.16 Acres. The Acheson advantage with the proximity of Edmonton! This potential industrial development site is strategically located within the Parkland County Acheson Industrial Area Structure Plan (ASP), and offers excellent access to key transportation routes. It provides quick access to Yellowhead Highway 16, and is just minutes from Anthony Henday, enhancing business connectivity. The site only a short drive from the vast amenities of Edmonton and Spruce Grove Alberta whiles also being strategically nestled in Acheson, Alberta. With a central location and access to surrounding infrastructure, this site presents prime potential for future industrial development. 4;26;53;11;NE (Southern Portion) Zoning: Industrial Reserve District (IRD).