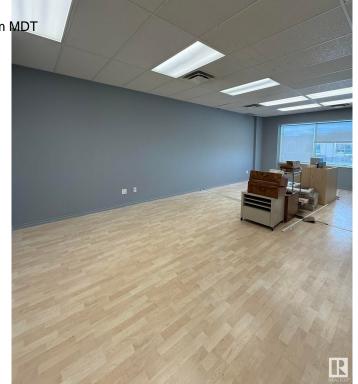

#### \$825,000

0 Bedroom, 0.00 Bathroom, Office on 0.00 Acres

Roper Industrial, Edmonton, AB

Prime commercial space available in South East Edmonton's "Bridge Water Business Park," ideally located on Roper Road between 75 St and 50 St, with easy access to Whitemud Freeway, public transit, and backing onto the scenic Mill Creek Ravine. This versatile property is zoned for multiple uses, including childcare, offices, schools, retail, and more. It features two floors with separate washrooms and kitchen areas on each level, ample parking, and excellent visibilityâ€"perfect for establishing or expanding your business in a highly accessible and desirable location.